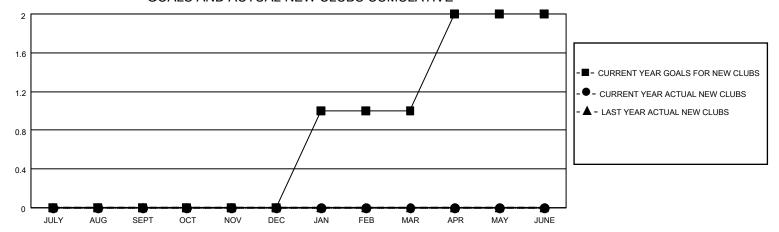

### GOALS AND ACTUAL NEW CLUBS CUMULATIVE

## District 105 N

| Clubs         |               |             |               | Members               |                       |                         |                                                    |  |
|---------------|---------------|-------------|---------------|-----------------------|-----------------------|-------------------------|----------------------------------------------------|--|
|               | RESULTS FOR   | R 2020-2021 |               | RESULTS FOR 2020-2021 |                       |                         |                                                    |  |
| QUARTER       | NEW CLUB GOAL | NEW CLUBS   | DROPPED CLUBS | QUARTER MEMB          | ER GROWTH NET<br>GOAL | MEMBER GROWTH<br>ACTUAL | DROPPED<br>MEMBERS ACTUAL<br>(including transfers) |  |
| JULY/AUG/SEPT | 0             | 0           | 3             | JULY/AUG/SEPT         | 30                    | 12                      | 17                                                 |  |
| OCT/NOV/DEC   | 0             | 0           | 0             | OCT/NOV/DEC           | 40                    | 0                       | 0                                                  |  |
| JAN/FEB/MAR   | 1             | 0           | 0             | JAN/FEB/MAR           | 60                    | 0                       | 0                                                  |  |
| APR/MAY/JUNE  | 1             | 0           | 0             | APR/MAY/JUNE          | 60                    | 0                       | 0                                                  |  |