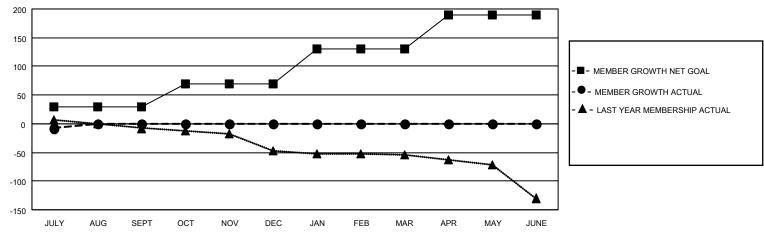

### GOALS AND ACTUAL MEMBERS CUMULATIVE

| DROPPED CLUBS: 3 |    | 5 CLUBS OF 82 ADDED 1 OR MORE<br>NEW MEMBERS | GENDER DISTRIBUTION  MALE 883 (69.58%) |              |     |
|------------------|----|----------------------------------------------|----------------------------------------|--------------|-----|
|                  |    |                                              |                                        | ,            |     |
|                  |    |                                              | FEMALE                                 | 386 (30.42%) |     |
| DROPPED MEMBERS  |    |                                              |                                        |              |     |
| DECEASED         | 0  | CLICK HERE FOR CUMULATIVE                    | TOTAL FAMILY UNIT MEMBERS              |              | 164 |
| CLUB CANCELLED   | 0  | MEMBERSHIP DATA                              |                                        |              | 00  |
| OTHER 17         |    |                                              | FAMILY MEMBERS PAYING HALF DUES        |              | 83  |
| TOTAL            | 17 |                                              |                                        |              |     |

## District 105 N

| Clubs         |               |             |               | Members               |                       |                         |                                                    |  |
|---------------|---------------|-------------|---------------|-----------------------|-----------------------|-------------------------|----------------------------------------------------|--|
|               | RESULTS FOR   | R 2020-2021 |               | RESULTS FOR 2020-2021 |                       |                         |                                                    |  |
| QUARTER       | NEW CLUB GOAL | NEW CLUBS   | DROPPED CLUBS | QUARTER MEMB          | ER GROWTH NET<br>GOAL | MEMBER GROWTH<br>ACTUAL | DROPPED<br>MEMBERS ACTUAL<br>(including transfers) |  |
| JULY/AUG/SEPT | 0             | 0           | 3             | JULY/AUG/SEPT         | 30                    | 12                      | 17                                                 |  |
| OCT/NOV/DEC   | 0             | 0           | 0             | OCT/NOV/DEC           | 40                    | 0                       | 0                                                  |  |
| JAN/FEB/MAR   | 1             | 0           | 0             | JAN/FEB/MAR           | 60                    | 0                       | 0                                                  |  |
| APR/MAY/JUNE  | 1             | 0           | 0             | APR/MAY/JUNE          | 60                    | 0                       | 0                                                  |  |